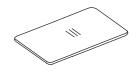

### PARTS AND HARDWARE

Avoid using sharp objects such as a knife to cut open packing as you may accidentally damage the upholstery.

A: 6PCS

(0

B: 6PCS

C: 6PCS

E: 1 PC

F: 1PC