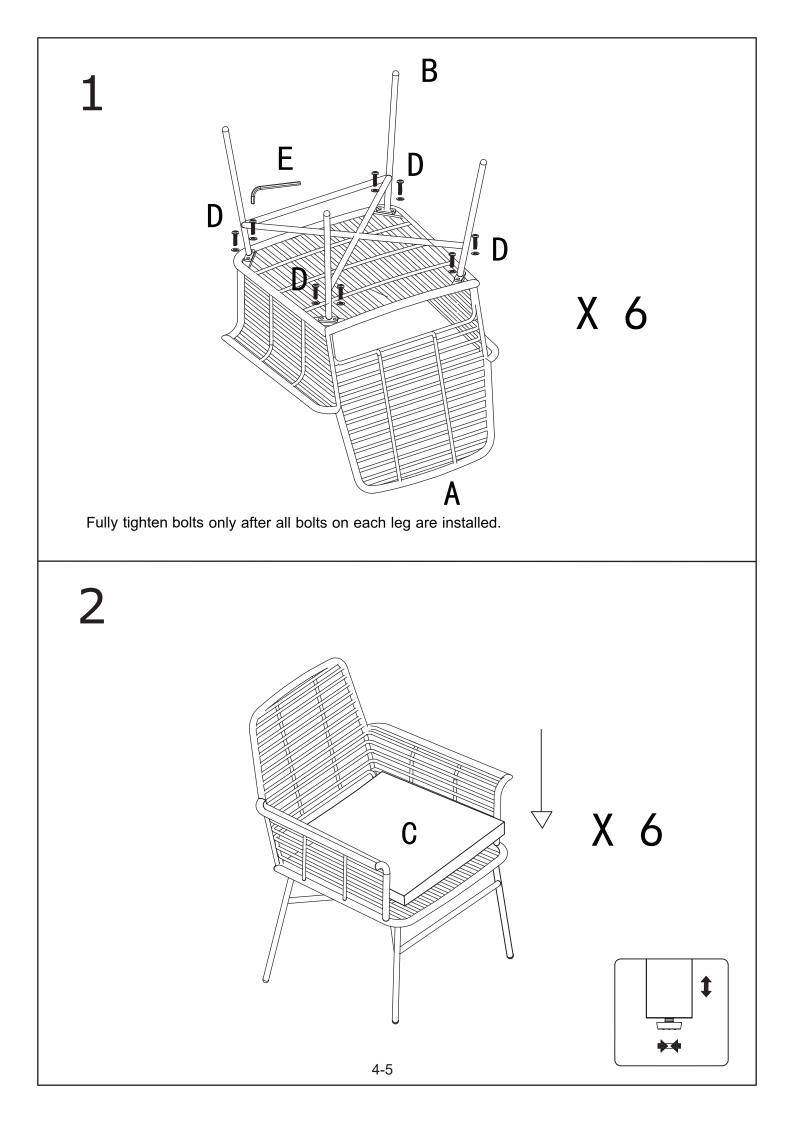

### PARTS AND HARDWARE

Avoid using sharp objects such as a knife to cut open packing as you may accidentally damage the upholstery.

A: 6PCS

(0

B: 6PCS

C: 6PCS

E: 1 PC

F: 1PC