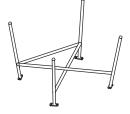

### PARTS AND HARDWARE

Avoid using sharp objects such as a knife to cut open packing as you may accidentally damage the upholstery.

A: 6PCS

(0

B: 6PCS

C: 6PCS

E: 1 PC

F: 1PC

G: 4PCS

H: 1PC