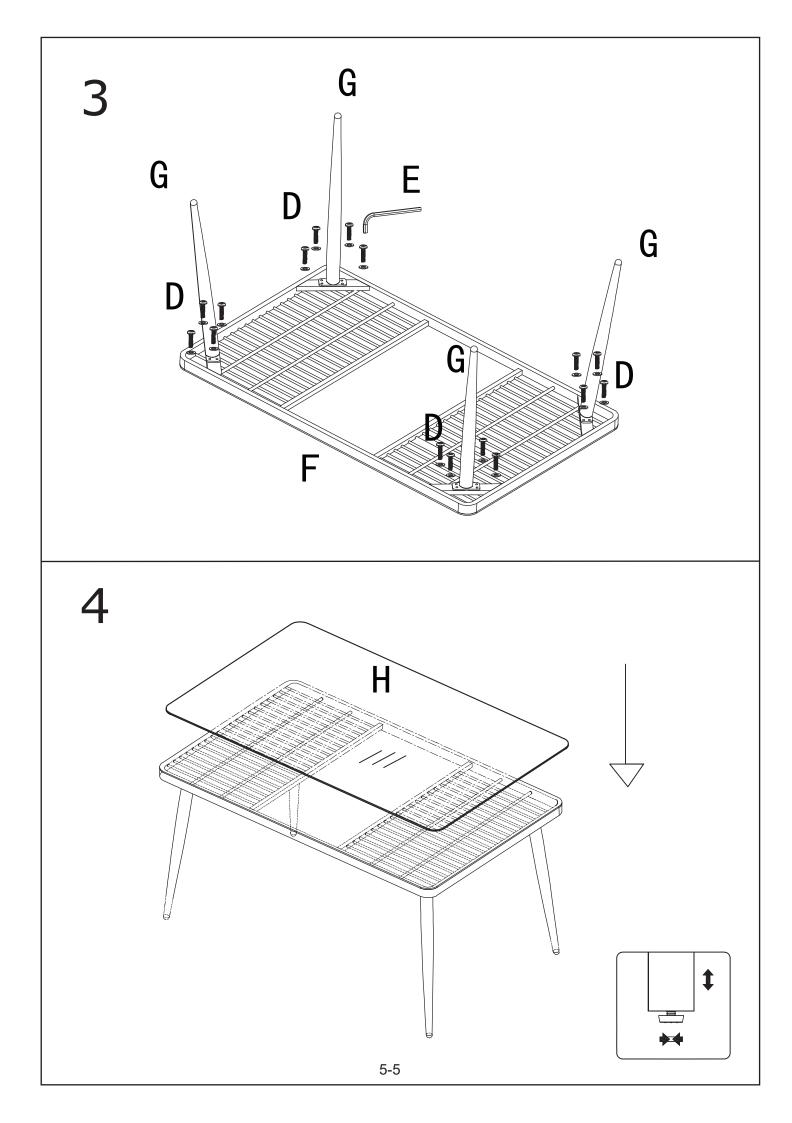

ally available. Please review application instructions on product before using on your cushions.

#### WARNING REGARDING TEMPERED GLASS!

Do not strike glass with hard or pointed items Do not use the glass as a chopping surface

Do not sit or stand upon glass surface(s)

Do not place very hot – or very cold items in direct contact with the glass surfaces(s)

Only clean glass using a damp cloth with washing up liquid or soft soap, do not use any substances containing abrasives since they scratch the glass If the glass is chipped or broken, stop using the product and consult store

### PARTS AND HARDWARE

Avoid using sharp objects such as a knife to cut open packing as you may accidentally damage the upholstery.



A: 6PCS

(0



B: 6PCS



C: 6PCS



E: 1 PC

F: 1PC



G: 4PCS



H: 1PC