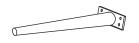

### PARTS AND HARDWARE

Avoid using sharp objects such as a knife to cut open packing as you may accidentally damage the upholstery.

A: 6PCS

(0

B: 6PCS

C: 6PCS

E: 1 PC

F: 1PC