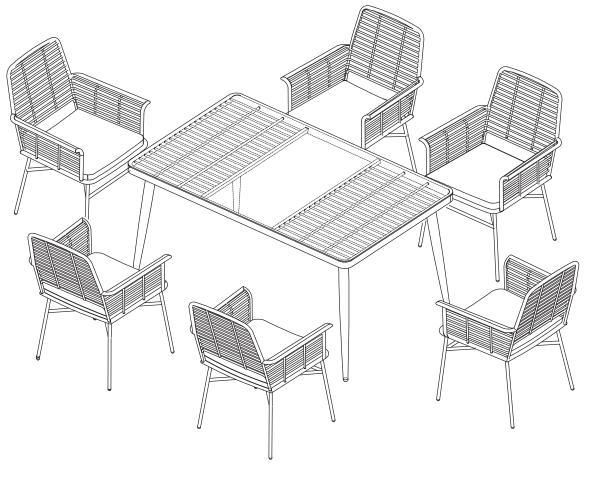

# **Assembly Instructions**

### Hampstead Garden Natural Rattan Contemporary Six Seater Dining Set

## 521205-01-01 CLHNRSSDS

### PARTS AND HARDWARE

Avoid using sharp objects such as a knife to cut open packing as you may accidentally damage the upholstery.

A: 6PCS

(0

B: 6PCS

C: 6PCS

E: 1 PC

F: 1PC