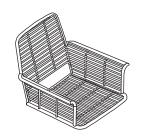

### PARTS AND HARDWARE

Avoid using sharp objects such as a knife to cut open packing as you may accidentally damage the upholstery.

A: 6PCS

(0

B: 6PCS

C: 6PCS

E: 1 PC

F: 1PC